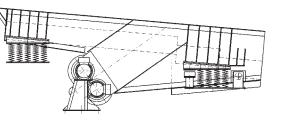

#### Basic characteristics of vibrating grate-plate feeders

- The grate area of the feeder permits partial screening of undersize grains.
- A frequency converter regulates the capacity by adjusting the electrical motor rotations.
- Easy exchange of the grate plates for adjustment of the slot width.

#### **Principal parameters**

| Туре          | Feeder<br>width | Feeder<br>length | Grate area<br>length | Entrance       | Capacity | El. motor |
|---------------|-----------------|------------------|----------------------|----------------|----------|-----------|
|               | mm              | mm               | mm                   | mm             | t/h      | kW        |
| PVR 1200x6000 | 1200            | 6000             | 2x1000               | 1000x800x800   | 400      | 2x18.5    |
| PVR1400x6000  | 1400            | 6000             | 2x1000               | 1100x900x900   | 500      | 2x18.5    |
| PVR1550x6000  | 1550            | 6000             | 2x1000               | 1250x1000x1000 | 600      | 2x22      |