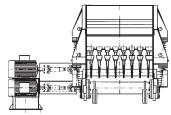

## Vibrating grate-plate feeders PVR

Vibrating grate-plate feeders are used for the continuous feeding of lumpy, grained and bulk materials from the hopper to the working machine or onto subsequent transporting equipment or crushing device. The feeders are suitable for raw material treatment.

### **FEEDING**

Feeder PVR 1200x6000

Feeder PVR 1550x6000

Feeder PVR 1550x6000

Feeder PVR 1550 x 6000 in the test room in the manufacturing plant