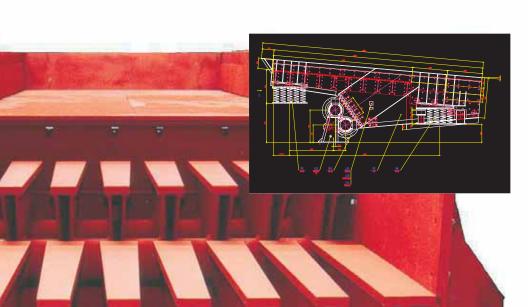

#### Basic characteristics of vibrating grate-plate feeders

- The grate area of the feeder permits partial screening of undersize grains.
- A frequency converter regulates the capacity by adjusting the electrical motor rotations.
- Easy exchange of the grate plates for adjustment of the slot width.

### **FEEDING**

Feeder PVR 1200x6000

Feeder PVR 1550x6000

Feeder PVR 1550x6000

Feeder PVR 1550 x 6000 in the test room in the manufacturing plant